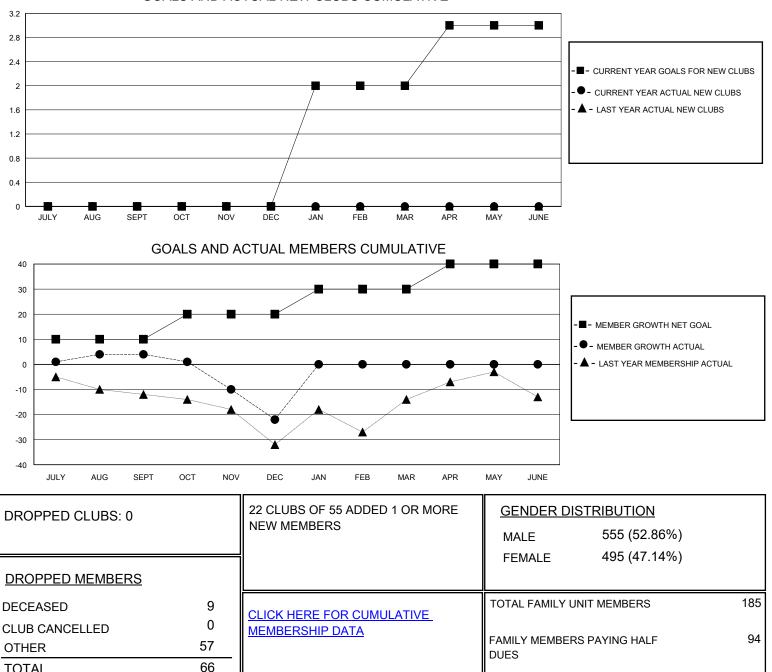

## District 201N3

Results as of: 12/31/2023

| GMT:                  |               | LOCATION AUSTRALIA |               |                       |                         |                         |                                                    |
|-----------------------|---------------|--------------------|---------------|-----------------------|-------------------------|-------------------------|----------------------------------------------------|
| Clubs                 |               |                    |               | Members               |                         |                         |                                                    |
| RESULTS FOR 2023-2024 |               |                    |               | RESULTS FOR 2023-2024 |                         |                         |                                                    |
| QUARTER               | NEW CLUB GOAL | NEW CLUBS          | DROPPED CLUBS | QUARTER               | IBER GROWTH NET<br>GOAL | MEMBER GROWTH<br>ACTUAL | DROPPED<br>MEMBERS ACTUAL<br>(including transfers) |
| JULY/AUG/SEPT         | 0             | 0                  | 0             | JULY/AUG/SEPT         | 10                      | 27                      | 23                                                 |
| OCT/NOV/DEC           | 0             | 0                  | 0             | OCT/NOV/DEC           | 10                      | 19                      | 43                                                 |
| JAN/FEB/MAR           | 2             | 0                  | 0             | JAN/FEB/MAR           | 10                      | 0                       | 0                                                  |
| APR/MAY/JUNE          | 1             | 0                  | 0             | APR/MAY/JUNE          | 10                      | 0                       | 0                                                  |
|                       | GOALS         | AND ACTUA          | L NEW CLUBS C | UMULATIVE             |                         |                         |                                                    |